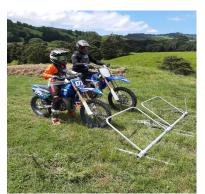

## Wrangler Holeshot CMSTOCROSS START GATE

Having one of The Wrangler Holeshot Start Gates is key to performing at your best when it comes to motocross racing.

All gates are singular but connect together forming a larger gate, so when you and your mates get together, you can practice side by side.

## To Use:

- Prop MX Start Gate onto starter mechanism.
- 2. Pull rope to drop MX Gate, and race away.
- 3. Reset MX Gate with reset handle.

"Richard and his friends are having a great time with the MX Start Gates. A much loved and useful early Christmas Present"