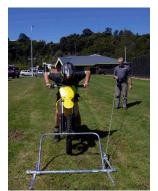

## To Use:

- Prop MX Start Gate onto starter mechanism.
- 2. Pull rope to drop MX Gate, and race away.
- 3. Reset MX Gate with reset handle.

"Richard and his friends are having a great time with the MX Start Gates. A much loved and useful early Christmas Present"