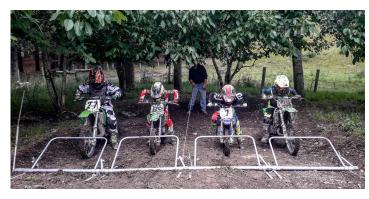

## Wrangler Holeshot CMSTOCROSS START GATE

Having one of The Wrangler Holeshot Start Gates is key to performing at your best when it comes to motocross racing.

All gates are singular but connect together forming a larger gate, so when you and your mates get together, you can practice side by side.

## To Use:

- Prop MX Start Gate onto starter mechanism.
- 2. Pull rope to drop MX Gate, and race away.
- 3. Reset MX Gate with reset handle.

"Richard and his friends are having a great time with the MX Start Gates. A much loved and useful early Christmas Present"