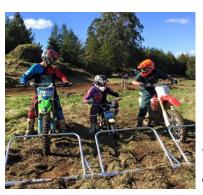

## Wrangler Holeshot CMSTOCROSS START GATE

Having one of The Wrangler Holeshot Start Gates is key to performing at your best when it comes to motocross racing.

All gates are singular but connect together forming a larger gate, so when you and your mates get together, you can practice side by side.

## To Use:

- Prop MX Start Gate onto starter mechanism.
- 2. Pull rope to drop MX Gate, and race away.
- 3. Reset MX Gate with reset handle.

"Richard and his friends are having a great time with the MX Start Gates. A much loved and useful early Christmas Present"