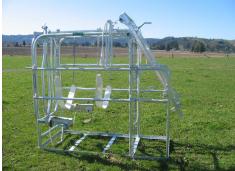

## CALVING ATTACHMENT INSTRUCTIONS FOR USE

## 2. LOWER CALVING ATTACHMENT

- Swivel calving attachment down
- Slot **O** pipe inserts into slide bar ring and secure with 4mm R clip
- Repeat on other side

The calving attachment has two height/angle settings. Use top sidebar ring for level pull or use bottom slidebar ring for downwards pull