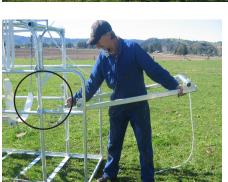

## 2. LOWER CALVING ATTACHMENT

- Swivel calving attachment down
- Slot **O** pipe inserts into slide bar ring and secure with 4mm R clip
- Repeat on other side

The calving attachment has two height/angle settings. Use top sidebar ring for level pull or use bottom slidebar ring for downwards pull