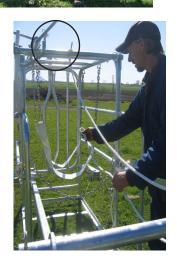

## 3. PULL CALF

/RANGLER

- Rope attaches to pin on back leg winch, round back leg bar, then onto calf
- Tension using back winch & pressure on rope

LIMITED

PH 0800 466 837 www.thewrangler.co.nz