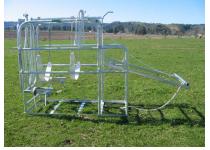

## CALVING ATTACHMENT INSTRUCTIONS FOR USE





## 1. LOAD COW

- Walk cow into Wrangler Attach rump chain behind her
- Close headbail
- Attach belly straps (as required)

## 2. LOWER CALVING ATTACHMENT

- Swivel calving attachment down
- Slot **O** pipe inserts into slide bar ring and secure with 4mm R clip
- Repeat on other side



The calving attachment has two height/angle settings. Use top sidebar ring for level pull or use bottom slidebar ring for downwards pull

THE

## 3. PULL CALF

/RANGLER

- Rope attaches to pin on back leg winch, round back leg bar, then onto calf
- Tension using back winch & pressure on rope



LIMITED



PH 0800 466 837 www.thewrangler.co.nz